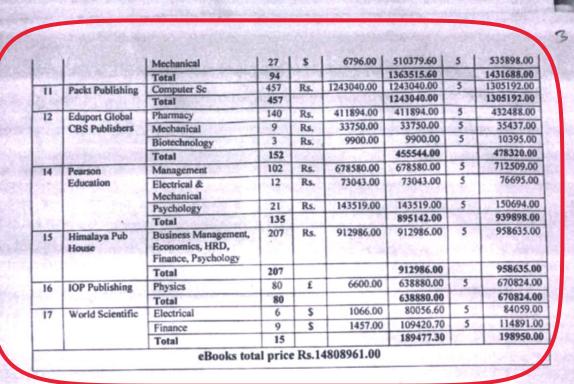

### **Approved List of E-Books**

| eResou-                                     | Subject                                                                                                                                                                                             | No. of<br>Title | Price     | Total Price | INR                    | Payable Amount in<br>INR |
|---------------------------------------------|-----------------------------------------------------------------------------------------------------------------------------------------------------------------------------------------------------|-----------------|-----------|-------------|------------------------|--------------------------|
| eBooks                                      | Biomedical & Life Sc. (Pharmacy &<br>Biotechnology, Microbiology,<br>Biochemistry, Environmental Sc.)                                                                                               | 643             | €23,523   | €66,437     | 49,36,269<br>+ 15% ST  | `56,76,709=00            |
|                                             | Engineering (Mechanical, Electrical,<br>Electronics,<br>CS & IT, Physics, Chemistry, Maths)                                                                                                         | 940             | €25,238   |             |                        |                          |
|                                             | Behavioral Sc. & Psychology                                                                                                                                                                         | 262             | €5,947    |             |                        |                          |
|                                             | Social Sciences                                                                                                                                                                                     | 570             | €11,729   |             |                        |                          |
| eBooks                                      | Management, HRM, Finance,<br>Economics,                                                                                                                                                             | 620             | \$60,000  | \$60,000    | '41,64,000<br>+ 15% ST | `47,88,600=00            |
| eBooks                                      | Pharmacy                                                                                                                                                                                            | 90              | \$14,966  | \$49,713    | 34.50.082              | 39,67,594=00             |
|                                             | Microbiology                                                                                                                                                                                        | 59              | \$8,972   |             | + 15% ST               | 33,07,334-00             |
|                                             | Computer App, Comp Sc. and IT                                                                                                                                                                       | 231             | \$19,069  |             | 137031                 |                          |
|                                             | Psychology                                                                                                                                                                                          | 74              | \$6,706   |             |                        |                          |
| eBooks                                      | Media & Communication                                                                                                                                                                               | 137             | \$12,787  | \$43,961    | 30,50,893              | `35,08,527=00            |
|                                             | Business Management                                                                                                                                                                                 | 367             | \$31,174  |             | + 15% ST               | 33,00,327-00             |
| eBooks                                      | Bio Sciences (Biotechnology,<br>Microbiology, Biochemistry)                                                                                                                                         | 14              | 1,14,119  | `28,75,301  | `28,75,301<br>+ 15% ST | `33,06,596=00            |
|                                             | Business Economics,                                                                                                                                                                                 | 45              | 3,63,881  |             | + 13% 51               |                          |
|                                             | Chemistry                                                                                                                                                                                           | 26              | 1,71,161  |             |                        |                          |
|                                             | eCommerce                                                                                                                                                                                           | 4               | `25,369   |             |                        |                          |
|                                             | Electrical & Electronic<br>Communication                                                                                                                                                            | 64              | `4,29,237 |             |                        |                          |
|                                             | Environmental Sc.                                                                                                                                                                                   | 26              | 1,65,669  |             |                        |                          |
|                                             | Human Resource Development                                                                                                                                                                          | 20              | 1,43,834  |             |                        |                          |
|                                             | Journalism                                                                                                                                                                                          | 3               | '22,642   |             |                        |                          |
|                                             | Photography                                                                                                                                                                                         | 3               | `35,997   |             |                        |                          |
|                                             | Mechanical Engineering                                                                                                                                                                              | 15              | `82,317   |             |                        |                          |
|                                             | Physics                                                                                                                                                                                             | 46              | `3,16,448 |             |                        |                          |
|                                             | Psychology                                                                                                                                                                                          | 102             | '8,08,642 |             |                        |                          |
|                                             | Strategic Management                                                                                                                                                                                | 29              | 1,95,905  | 1           |                        |                          |
| eBooks<br>(One<br>year<br>subscript<br>ion) | Access Engineering (Mechanical,<br>Industrial, Electrical, Electronics,<br>Energy, Communication Engg, CS &<br>IT, Bio Engineering, Science,<br>Environmental, Business Skills,<br>Operation Mgmt.) | 683             | \$2,300   | 1,59,620    | 1,59,620<br>+ 15% ST   | `1,83,563=00             |
| eBooks                                      | Management, HRM, Economics,<br>Finance, Psychology                                                                                                                                                  | 57              | `3,09,094 | `3,09,094   | `3,09,094              | `3,09,094=00             |
| eBooks                                      | Literature                                                                                                                                                                                          | 18              | `2,12,450 | `7,54,977   | `7,54,977              | `8,68,223=00             |
|                                             | Social, Political Sc., History                                                                                                                                                                      | 76              | 5,42,527  |             | + 15% ST               | 5,53,225 00              |