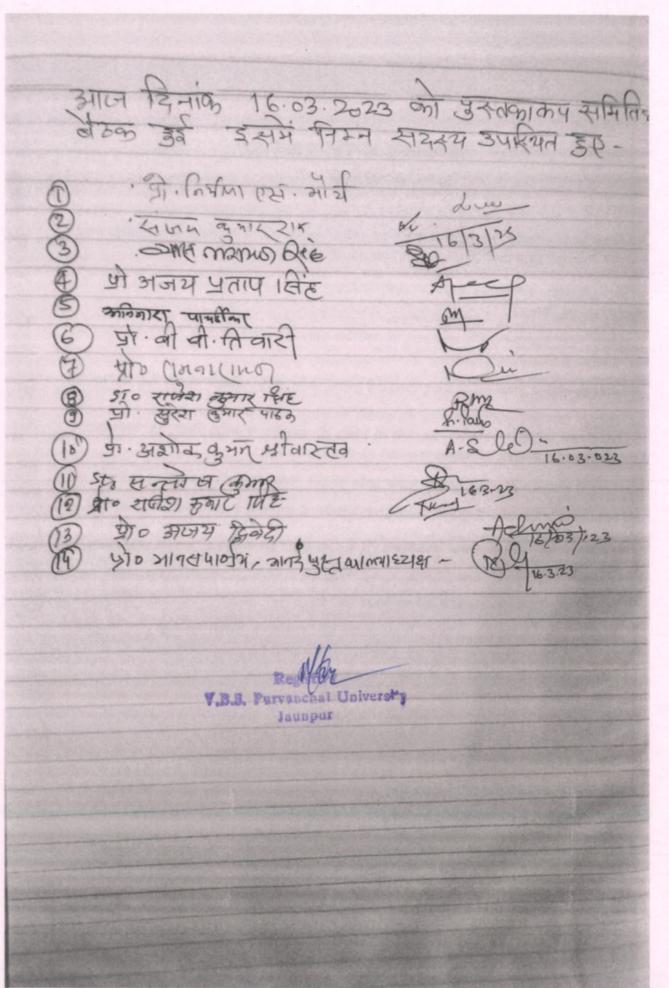

नन्द केन्द्रीय पुस्तकालय

विनांक 15.03.2023

## पुस्तकालय समिति की बैठक का कार्यसूची

- 01 दिनांक 22.12.2021 को आयोजित बैठक में लिये गये निर्णय Minutes Confirmation हेतु अनुमोदन पर विचार।
- 02 विवेकानन्द केन्द्रीय पुस्तकालय में पुस्तकों , जर्नल एवं ई- रिसॉस की कय नीति पर विचार।
- 03 सत्र 2022- 2023 में पुस्तक जर्नल एवं ई रिसीस लिये जाने का निर्णय पर विचार।
- 04 आगामी नैक के दृष्टि से Institutional repository, Fed Gate Search, Easy Proxy, KOHA Software लिये जाने पर विचार।
- 05 विश्वविद्यालय के केन्द्रीय एवं विभागीय पुस्तकालयों में RFID लगाये जाने पर विचार।
- 06 पुस्तकालयों में उपलब्ध पुस्तकों की SOUL Software में Data Entry पर विचार।
- 07 सहायक पुस्तकालयाध्यक्ष के सृजित पद को भरे जाने पर विचार।
- 08 अध्यक्ष की अनुमति से अन्य बिन्दु पर विचार।

V.B.S. Purvanchal University Jaunpur id# 63.29



original

## विवेकानन्द केन्द्रीय पुस्तकालय कार्यवृत्त

वीर बहादुर सिंह पूर्वान्चल विश्वविद्यालय , जौनपुर के विवेकानन्द केन्द्रिय पुस्तकालय में आयोजित पुस्तकालय समिति की बैठक दिनॉक 16.03.2023 को सम्पन्न हुई । जिसमें उपस्थित सदस्यों का स्वागत मानद पुस्तकालयाध्यक्ष द्वारा किया गया एवं उपलब्द एजेण्डा पर चर्चा किया गया और निम्न निर्णय लिये—

कार्यसूची संख्या— 1 दिनांक 22.12.2021 को आयोजित बैठक में लिये गये निर्णय Minutes Confirmation हेतु अनुमोदन पर विचार।

निर्णय— सभी सदस्यों ने दिनांक 22.12.2021 को आयोजित पुस्तकालय समिति की बैठक में लिये गये निर्णय की सर्वसम्मत से स्वीकृति प्रदान किया।

कार्यसूची संख्या-2 विवेकानन्द केन्द्रीय पुस्तकालय में पुस्तको, जर्नल एवं ई - रिसोर्स की क्य नीति पर विचार।

निर्णय – विवेकानन्द केन्द्रीय पुस्तकालय की क्यनीति का प्रस्ताव समिति के समक्ष प्रस्तुत किया गया एव